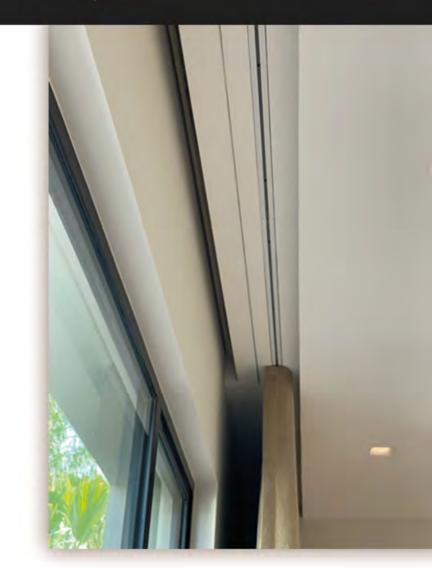

# Recessed Drapery Track Cavity

DEL's recessed Drapery Track Cavity (DTC) system will ensure a clean finish to the ceiling with attention to detail.

#### DTC has been engineered for function.

The system provides a perfectly contoured recess for your motorized drapery track and allows for a true, uninterrupted, floor-to-ceiling drapery.