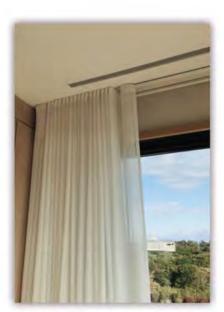

# Recessed Drapery Track Cavity

DEL's recessed Drapery Track Cavity (DTC) system will ensure a clean finish to the ceiling with attention to detail.

#### DTC has been engineered for function.

The system provides a perfectly contoured recess for your motorized drapery track and allows for a true, uninterrupted, floor-to-ceiling drapery.