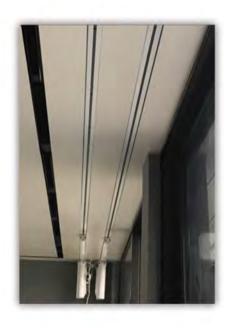

# Recessed Drapery Track Cavity

DEL's recessed Drapery Track Cavity (DTC) system will ensure a clean finish to the ceiling with attention to detail.

#### DTC has been engineered for function.

The system provides a perfectly contoured recess for your motorized drapery track and allows for a true, uninterrupted, floor-to-ceiling drapery.