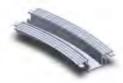

Perfect Fit Lutron Recessed Drapery Track Cavity Bend

\*Lutron 20" radius bend for recessed cavity

Perfect Fit Lutron Mud In hanger (accepts Lutron flap)

\*Creates a perfectly clean line when recessing shades into the ceiling. Eliminates the need for pocket or flap/hanger