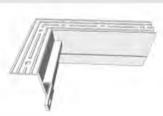

Perfect Fit Lutron Recessed Drapery Track Cavity Bend

\*Lutron 20" radius bend for recessed cavity

Perfect Fit Lutron Mud In hanger (accepts Lutron flap)

\*Creates a perfectly clean line when recessing shades into the ceiling. Eliminates the need for pocket or flap/hanger

Perfect Fit Lutron Mud in hanger corner

\*A perfect 90 degree corner when combined with the above product