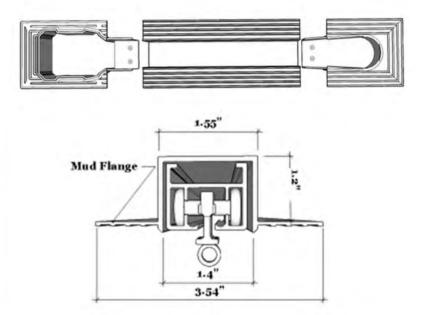

Perfect Fit Lutron Recessed Drapery Track Cavity Bend

\*Lutron 20" radius bend for recessed cavity

Perfect Fit Lutron Mud In hanger (accepts Lutron flap)

\*Creates a perfectly clean line when recessing shades into the ceiling. Eliminates the need for pocket or flap/hanger

Perfect Fit Lutron Mud in hanger corner

\*A perfect 90 degree corner when combined with the above product