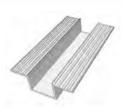

Perfect Fit Lutron Recessed Drapery Track Cavity Bend

\*Lutron 20" radius bend for recessed cavity

Perfect Fit Lutron Mud In hanger (accepts Lutron flap)

\*Creates a perfectly clean line when recessing shades into the ceiling. Eliminates the need for pocket or flap/hanger