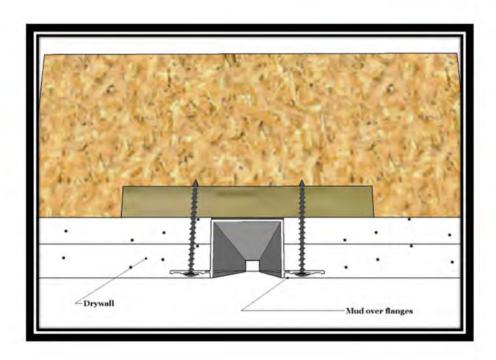

## Mud In Hanger

Perfect Fit Lutron Recessed Drapery Track Cavity Bend

\*Lutron 20" radius bend for recessed cavity

Perfect Fit Lutron Mud In hanger (accepts Lutron flap)

\*Creates a perfectly clean line when recessing shades into the ceiling. Eliminates the need for pocket or flap/hanger