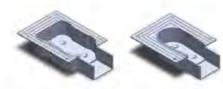

Perfect Fit Lutron Mud in hanger corner

\*A perfect 90 degree corner when combined with the above product