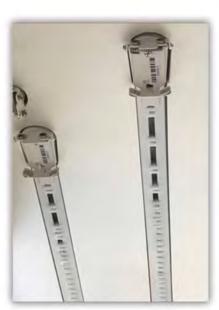

### MOTORIZED SOLUTIONS: PARTS

Perfect Fit Lutron Recessed Drapery Track Cavity

\*Seamlessly allows Lutron drapery tracks to be recessed into the ceiling

Perfect Fit Lutron Recessed Drapery Track Ends

\*Motor and idle end for the above

Perfect Fit Lutron Recessed Drapery Track Cavity Bend

\*Lutron 20" radius bend for recessed cavity

Perfect Fit Lutron Mud In hanger (accepts Lutron flap)

\*Creates a perfectly clean line when recessing shades into the ceiling. Eliminates the need for pocket or flap/hanger